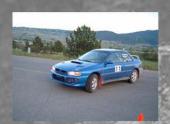

TSD rallies are held on paved and unpaved gravel roads, requiring:

- Minimal preparation
- Street legal vehicles
- Basic Safety Equipment

The Workshops will be divided into 2 parts: an in class instruction session followed by a short on-road TSD session to test the skills and knowledge attained from the class.

Novice #1:
Tarmac
Novice #2:
Gravel
Novice #3:
Night Gravel

For more Information Contact: Jason Ross (604) 802-9032 or jason@rallybc.com

Presented by the:

West Coast Rally Association

For More information and Official Rules Visit us at: